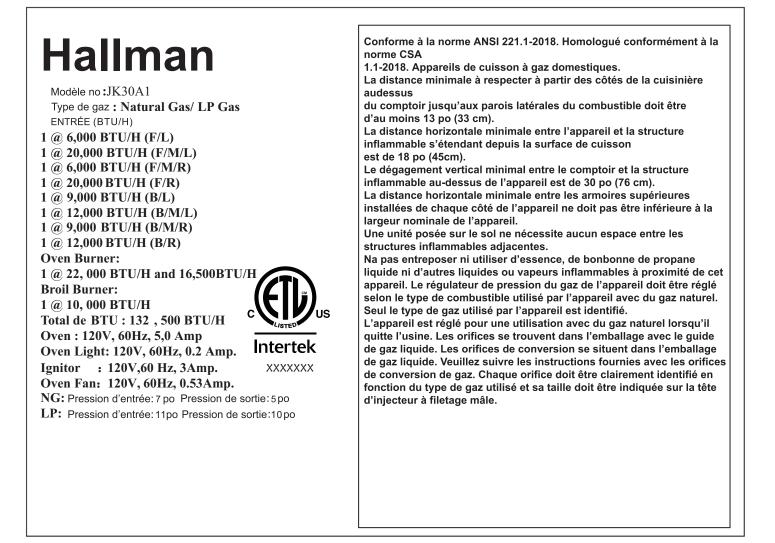

## Conforms to ANSI STD Z21.1-2018 Certified to CSA STD 1.1-2018 Hallman Household Cooking Gas Appliances. Minimum distance from the sides of the range above the countertop to combustible sidewalls must be at least 13 Moderl No:JK48A1 inches. Type of Gas : Natural Gas/ LP Gas The minimum horizontal is 18inches between the appliance **INPUT:** and combustible construction extending from the cooking **Main Burner:** surface 1 @ 6,000 BTU/H (F/L) The minimum vertical clearance between the countertop 1 @ 20,000 BTU/H (F/M/L) surface and combustible construction above the appliance 1 @ 6,000 BTU/H (F/M/R) is 30inches. 1 @ 20,000 BTU/H (F/R) The minimum horizontal distance between overhead 1 @ 9,000 BTU/H (B/L) cabinets installed to either side of the appliance shall not 1 @ 12,000 BTU/H (B/M/L) be less than the nominal width of the appliance. 1 @ 9,000 BTU/H (B/M/R) A floor-supported unit is for zero between adjacent 1 @ 12,000 BTU/H (B/R) combustible construction. **Oven Burner:** Do not store or use gasoline liquid propane clinder or other 1 @ 22,000 BTU/H and 16,500BTU/H flammable vapors and liquids in the vicinity if this **Broil Burner:** appliance. 1 @ 10,000 BTU/H The gas applicance pressure regulator Total de BTU: 132, 500 BTU/H must be set for the gas which the appliance is used with Oven : 120V, 60Hz, 5,0 Amp Natural gas. Only the gas for the appliance is equiped shall Intertek Oven Light: 120V, 60Hz, 0.2 Amp. be indentified. Ignitor : 120V,60 Hz, 3Amp. XXXXXXX It is shipped from the factory adjusted for use with Natural Oven Fan: 120V, 60Hz, 0.53Amp. Gas. NG: Input Pressure: 7 inch, Output Pressure: 5 inch. You can find the orifices on the package with LP manual. LP: Input Pressure: 11inch, Output Pressure: 10 inch. Coversion orifices are located on the LP package. Please follow the instructions package with the orifices for gas conversion. Each orifice shall be clearly identified with regard to the gas for which it will be used, and the orifice size shall be indicated on the spud.